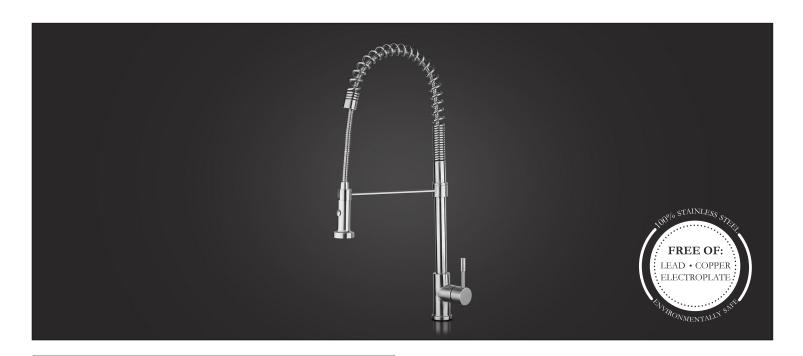

## CHEF S1634.557.210 PURE WATER SERIES KITCHEN FAUCET

### **DESCRIPTION:**

- Single hole, single lever high-arc kitchen faucet
- Dual pull-out sprayhead with spray & stream
- 360° swivel spout for a full range of motion
- Brushed solid stainless steel construction
- High quality, drip-free ceramic cartridge
- Corrosion-proof and discolouration resistant
- Complies with CSA & IAPMO standards

# FINISH: S1634.557.210 (Brushed Stainless Steel)