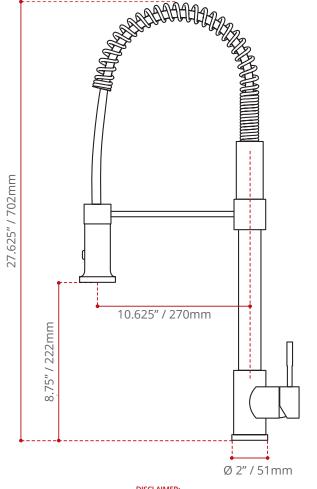

### SHIPPING INFORMATION:

• Lenght: 33.75" / 857mm

• Net Weight: 3.24 kg / 7.14 lbs.

• Width: 14.25" / 362mm

• Gross Weight: 3.85 kg / 8.48 lbs.

• Height: 3.25" / 83mm

## DISCLAIMER:

Measurements may vary + 1/4"
(Diagram Not to scale)